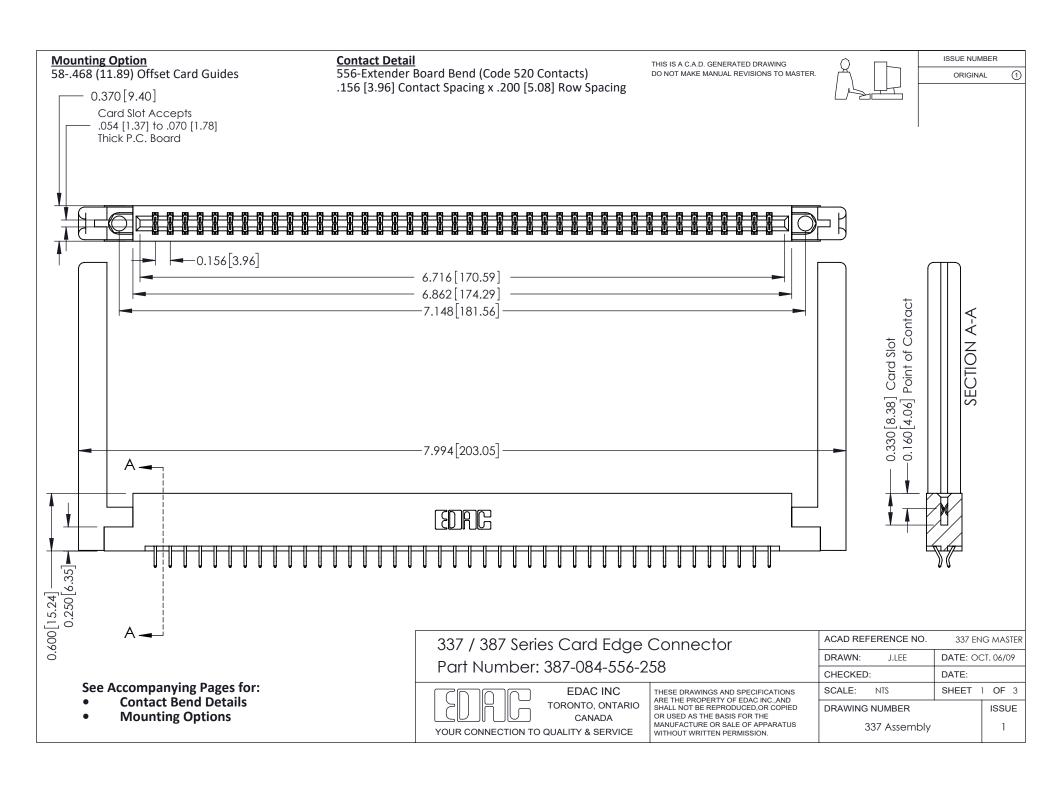

ISSUE NUMBER

ORIGINAL

1

| 337 / 387 Series Card Edge Connector<br>Contact Bend Detail           |                                                                                                                                                                                                  | ACAD REFERENCE NO. 337 E |                  | G MASTER      |
|-----------------------------------------------------------------------|--------------------------------------------------------------------------------------------------------------------------------------------------------------------------------------------------|--------------------------|------------------|---------------|
|                                                                       |                                                                                                                                                                                                  | DRAWN: J.LEE             | DATE: OCT. 06/09 |               |
|                                                                       |                                                                                                                                                                                                  | CHECKED: DATE:           |                  |               |
| EDAC INC TORONTO, ONTARIO CANADA YOUR CONNECTION TO QUALITY & SERVICE | THESE DRAWINGS AND SPECIFICATIONS ARE THE PROPERTY OF EDAC INC.,AND SHALL NOT BE REPRODUCED, OR COPIED OR USED AS THE BASIS FOR THE MANUFACTURE OR SALE OF APPARATUS WITHOUT WRITTEN PERMISSION. | SCALE: NTS               | SHEET            | 2 <b>OF</b> 3 |
|                                                                       |                                                                                                                                                                                                  | DRAWING NUMBER           |                  | ISSUE         |
|                                                                       |                                                                                                                                                                                                  | 337 Assembly             |                  | 1             |