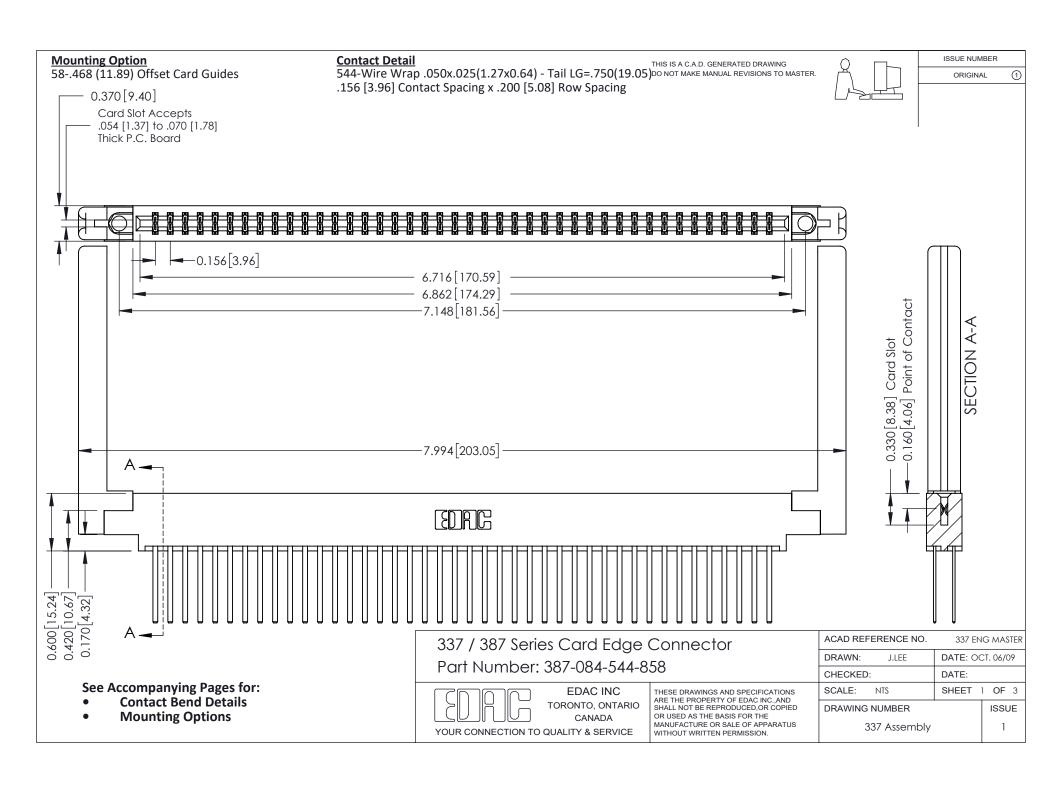

ISSUE NUMBER

ORIGINAL

1

| 337 / 387 Series Card Edge Connector<br>Contact Bend Detail           |                                                                                                                                                                                                  | ACAD REFERENCE NO. 337 E |                  | G MASTER      |
|-----------------------------------------------------------------------|--------------------------------------------------------------------------------------------------------------------------------------------------------------------------------------------------|--------------------------|------------------|---------------|
|                                                                       |                                                                                                                                                                                                  | DRAWN: J.LEE             | DATE: OCT. 06/09 |               |
|                                                                       |                                                                                                                                                                                                  | CHECKED: DATE:           |                  |               |
| EDAC INC TORONTO, ONTARIO CANADA YOUR CONNECTION TO QUALITY & SERVICE | THESE DRAWINGS AND SPECIFICATIONS ARE THE PROPERTY OF EDAC INC.,AND SHALL NOT BE REPRODUCED, OR COPIED OR USED AS THE BASIS FOR THE MANUFACTURE OR SALE OF APPARATUS WITHOUT WRITTEN PERMISSION. | SCALE: NTS               | SHEET            | 2 <b>OF</b> 3 |
|                                                                       |                                                                                                                                                                                                  | DRAWING NUMBER           |                  | ISSUE         |
|                                                                       |                                                                                                                                                                                                  | 337 Assembly             |                  | 1             |