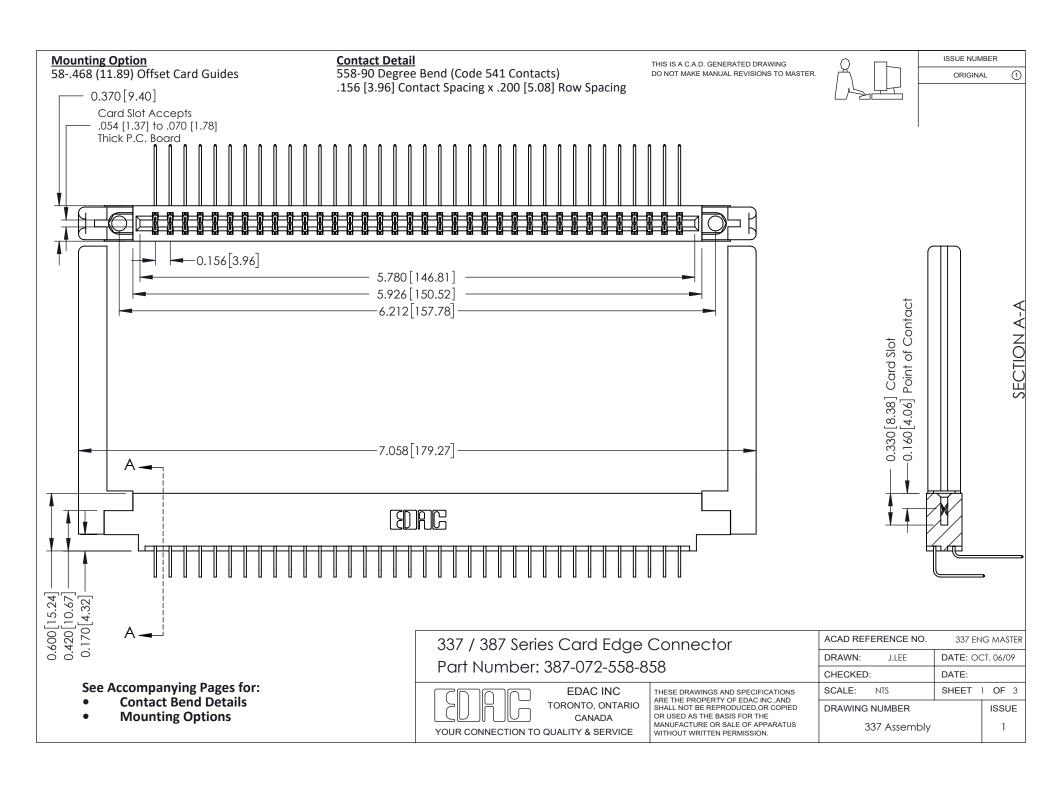

ISSUE NUMBER

ORIGINAL

1

| 337 / 387 Series Card Edge Connector<br>Contact Bend Detail           |                                                                                                                                                                                                  | ACAD REFERENCE NO. 337 E |                  | G MASTER      |
|-----------------------------------------------------------------------|--------------------------------------------------------------------------------------------------------------------------------------------------------------------------------------------------|--------------------------|------------------|---------------|
|                                                                       |                                                                                                                                                                                                  | DRAWN: J.LEE             | DATE: OCT. 06/09 |               |
|                                                                       |                                                                                                                                                                                                  | CHECKED: DATE:           |                  |               |
| EDAC INC TORONTO, ONTARIO CANADA YOUR CONNECTION TO QUALITY & SERVICE | THESE DRAWINGS AND SPECIFICATIONS ARE THE PROPERTY OF EDAC INC.,AND SHALL NOT BE REPRODUCED, OR COPIED OR USED AS THE BASIS FOR THE MANUFACTURE OR SALE OF APPARATUS WITHOUT WRITTEN PERMISSION. | SCALE: NTS               | SHEET            | 2 <b>OF</b> 3 |
|                                                                       |                                                                                                                                                                                                  | DRAWING NUMBER           |                  | ISSUE         |
|                                                                       |                                                                                                                                                                                                  | 337 Assembly             |                  | 1             |