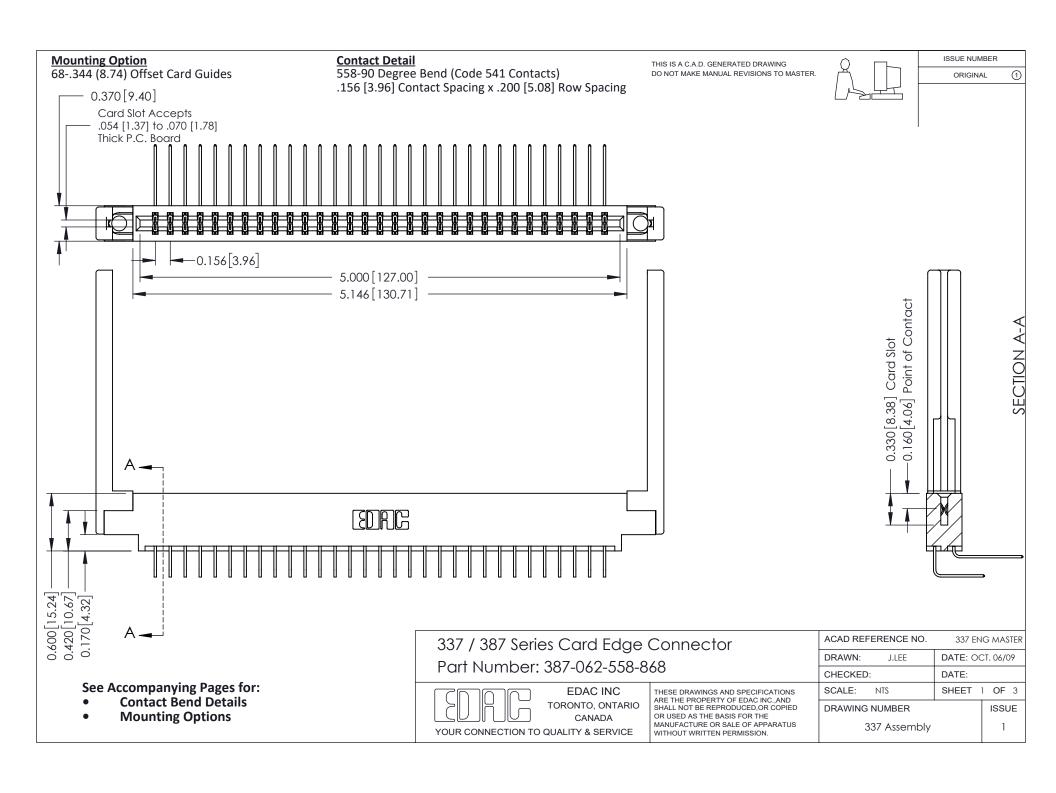

ISSUE NUMBER

ORIGINAL

1



| 337 / 387 Series Card Edge Connector<br>Contact Bend Detail           |                                                                                                                                                                                                  | ACAD REFERENCE NO. 337 E |                  | G MASTER      |
|-----------------------------------------------------------------------|--------------------------------------------------------------------------------------------------------------------------------------------------------------------------------------------------|--------------------------|------------------|---------------|
|                                                                       |