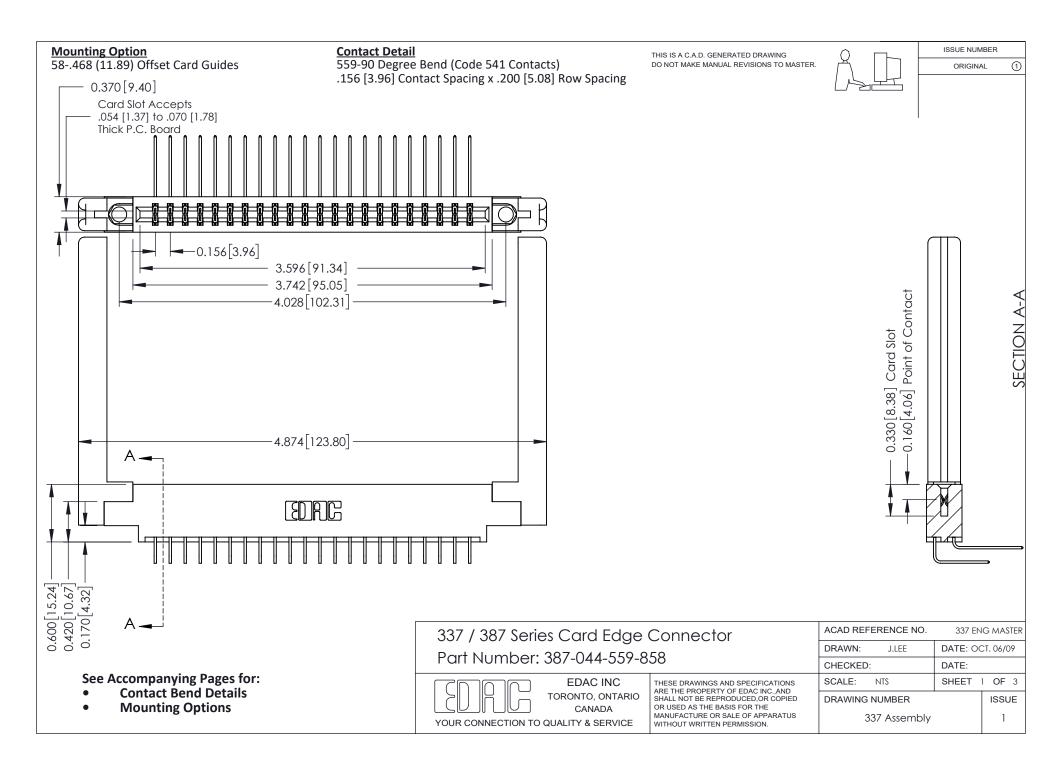

ISSUE NUMBER

ORIGINAL

1



| 337 / 387 Series Card Edge Connector<br>Contact Bend Detail           |                                                                                                                                                                                                  | ACAD REFERENCE NO. 337 E |                  | G MASTER      |
|-----------------------------------------------------------------------|--------------------------------------------------------------------------------------------------------------------------------------------------------------------------------------------------|--------------------------|------------------|---------------|
|                                                                       |