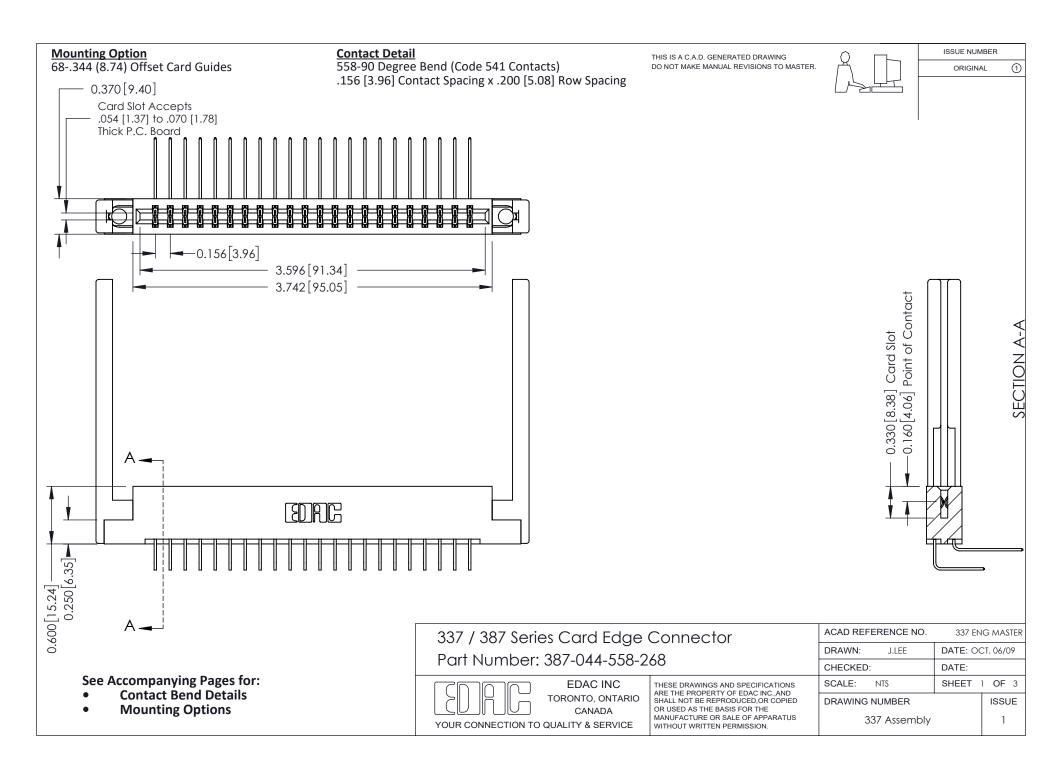

ISSUE NUMBER

ORIGINAL

1



| 337 / 387 Series Card Edge Connector<br>Contact Bend Detail           |                                                                                                                                                                                                  | ACAD REFERENCE NO. 337 E |                  | G MASTER      |
|-----------------------------------------------------------------------|--------------------------------------------------------------------------------------------------------------------------------------------------------------------------------------------------|--------------------------|------------------|---------------|
|                                                                       |