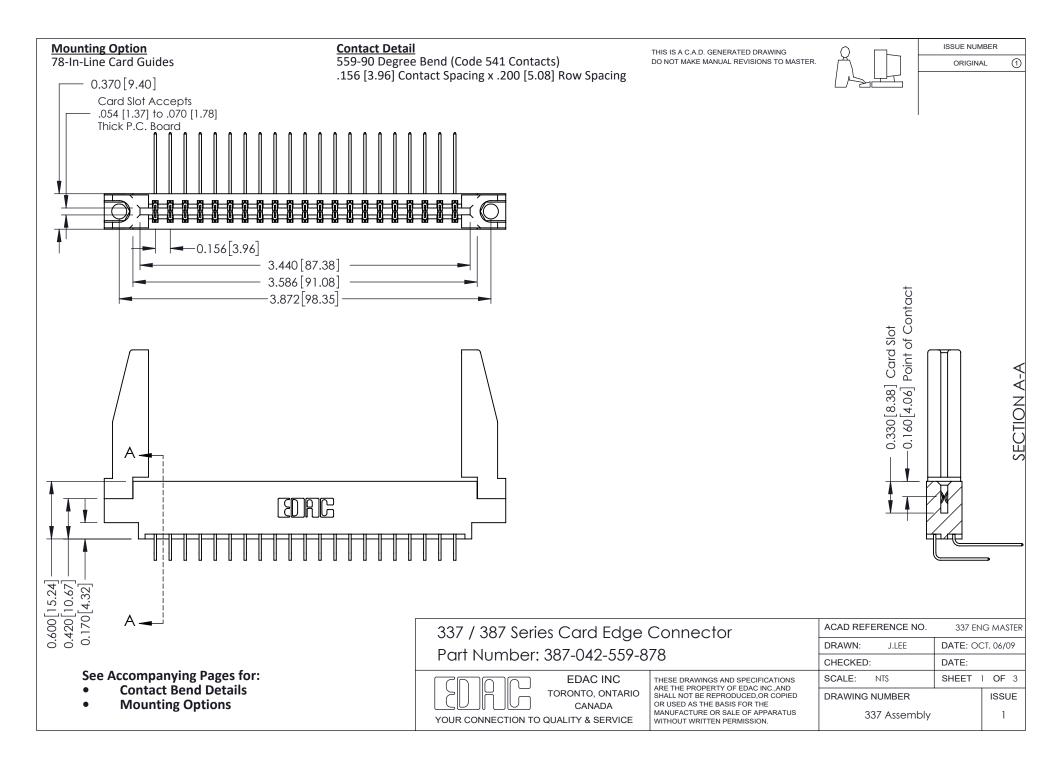

ISSUE NUMBER

ORIGINAL

1

| 337 / 387 Series Card Edge Connector<br>Contact Bend Detail           |                                                                                                                                                                                                  | ACAD REFERENCE NO. 337 E |                  | G MASTER      |
|-----------------------------------------------------------------------|--------------------------------------------------------------------------------------------------------------------------------------------------------------------------------------------------|--------------------------|------------------|---------------|
|                                                                       |                                                                                                                                                                                                  | DRAWN: J.LEE             | DATE: OCT. 06/09 |               |
|                                                                       |                                                                                                                                                                                                  | CHECKED: DATE:           |                  |               |
| EDAC INC TORONTO, ONTARIO CANADA YOUR CONNECTION TO QUALITY & SERVICE | THESE DRAWINGS AND SPECIFICATIONS ARE THE PROPERTY OF EDAC INC.,AND SHALL NOT BE REPRODUCED, OR COPIED OR USED AS THE BASIS FOR THE MANUFACTURE OR SALE OF APPARATUS WITHOUT WRITTEN PERMISSION. | SCALE: NTS               | SHEET            | 2 <b>OF</b> 3 |
|                                                                       |                                                                                                                                                                                                  | DRAWING NUMBER           |                  | ISSUE         |
|                                                                       |                                                                                                                                                                                                  | 337 Assembly             |                  | 1             |