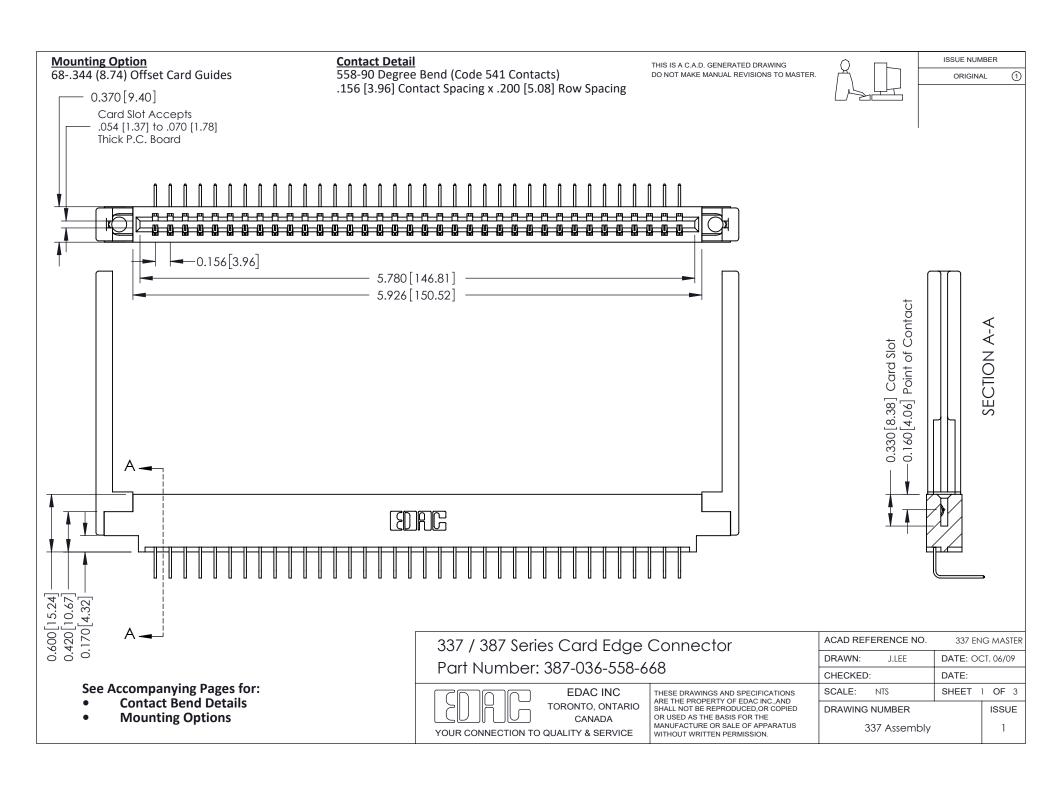

ISSUE NUMBER

ORIGINAL

1

| 337 / 387 Series Card Edge Connector<br>Contact Bend Detail           |                                                                                                                                                                                                  | ACAD REFERENCE NO. 337 E |                  | G MASTER      |
|-----------------------------------------------------------------------|--------------------------------------------------------------------------------------------------------------------------------------------------------------------------------------------------|--------------------------|------------------|---------------|
|                                                                       |                                                                                                                                                                                                  | DRAWN: J.LEE             | DATE: OCT. 06/09 |               |
|                                                                       |                                                                                                                                                                                                  | CHECKED: DATE:           |                  |               |
| EDAC INC TORONTO, ONTARIO CANADA YOUR CONNECTION TO QUALITY & SERVICE | THESE DRAWINGS AND SPECIFICATIONS ARE THE PROPERTY OF EDAC INC.,AND SHALL NOT BE REPRODUCED, OR COPIED OR USED AS THE BASIS FOR THE MANUFACTURE OR SALE OF APPARATUS WITHOUT WRITTEN PERMISSION. | SCALE: NTS               | SHEET            | 2 <b>OF</b> 3 |
|                                                                       |                                                                                                                                                                                                  | DRAWING NUMBER           |                  | ISSUE         |
|                                                                       |                                                                                                                                                                                                  | 337 Assembly             |                  | 1             |