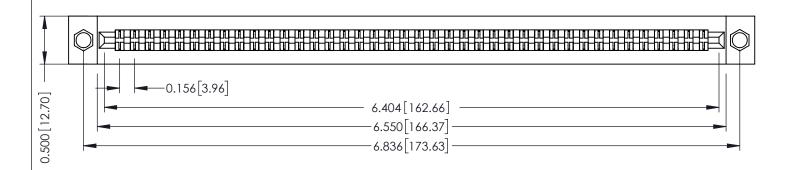

**Mounting Option** .156 (3.96) Dia. Mounting Holes

**Contact Detail** 

Extender Board Bend (Code 500 Contacts) .156 [3.96] Contact Spacing x .200 [5.08] Row Spacing

**SECTION A-A** 

.095 [2.41] Point of Contact (FROM BTM OF SLOT)