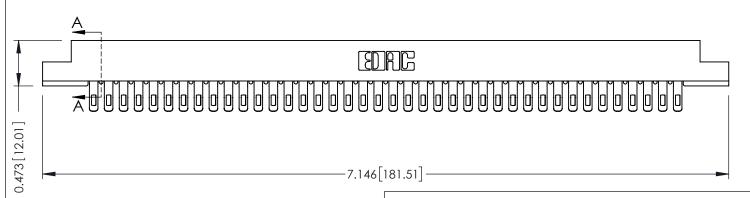

Card Slot Accepts .054 [1.37] to .070 [1.78] Thick P.C. Board

**See Accompanying Pages for:** 

- **Contact Bend Details**
- **Mounting Options**

307 / 357 Card Edge Connector Part Number: 357-080-555-204