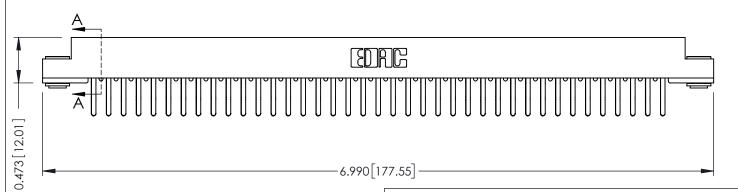

Card Slot Accepts .054 [1.37] to .070 [1.78] Thick P.C. Board

**See Accompanying Pages for:** 

- **Contact Bend Details**
- **Mounting Options**

307 / 357 Card Edge Connector Part Number: 357-078-560-203