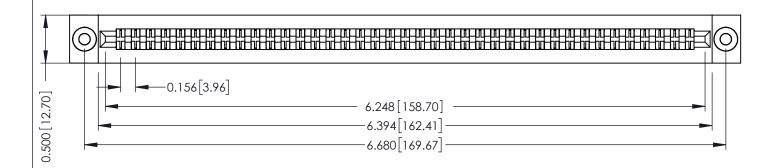

**Mounting Option** .116 (2.95) I.D. Floating Eyelets **Contact Detail** 

Extender Board Bend (Code 522 Contacts) .156 [3.96] Contact Spacing x .200 [5.08] Row Spacing

**SECTION A-A** 

.095 [2.41] Point of Contact (FROM BTM OF SLOT)

Card Slot Accepts .054 [1.37] to .070 [1.78] Thick P.C. Board

**See Accompanying Pages for:** 

- **Contact Bend Details**
- **Mounting Options**

307 / 357 Card Edge Connector Part Number: 357-078-560-203