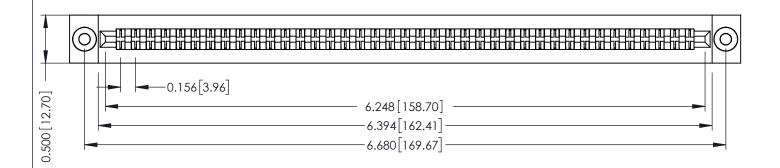

**Mounting Option** .116 (2.95) I.D. Floating Eyelets **Contact Detail** 

Extender Board Bend (Code 500 Contacts) .156 [3.96] Contact Spacing x .200 [5.08] Row Spacing

**SECTION A-A** 

.095 [2.41] Point of Contact (FROM BTM OF SLOT) Card Slot Accepts .054 [1.37] to .070 [1.78] Thick P.C. Board