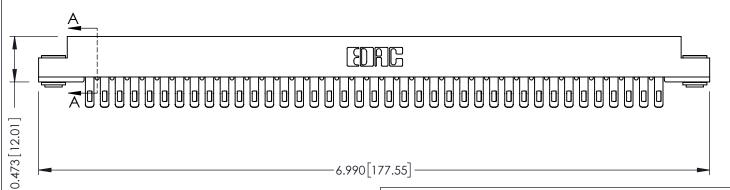

307 / 357 Card Edge Connector Part Number: 357-078-555-203

YOUR CONNECTION TO QUALITY & SERVICE

307 ENG MASTER J.LEE DATE: AUG. 11/09 SHEET 1 OF 3

307 Assembly

**See Accompanying Pages for:** 

- **Contact Bend Details**
- **Mounting Options**