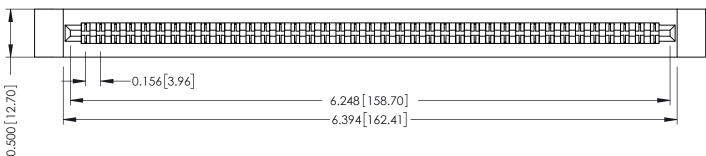

**Mounting Option Contact Detail** .128 (3.25) Dia. Side Mounting Holes Wire Wrap .046x.013(1.17x0.33) - Tail LG=.708(17.98) .156 [3.96] Contact Spacing x .200 [5.08] Row Spacing

## **SECTION A-A**

**See Accompanying Pages for:** 

- **Contact Bend Details**
- **Mounting Options**

307 / 357 Card Edge Connector Part Number: 357-078-540-212

YOUR CONNECTION TO QUALITY & SERVICE

307 ENG MASTER J.LEE DATE: AUG. 11/09 NTS SHEET 1 OF 3 307 Assembly