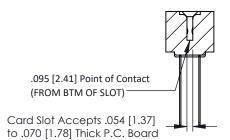

## **SECTION A-A**

**See Accompanying Pages for:** 

- **Contact Bend Details**
- **Mounting Options**

307 / 357 Card Edge Connector Part Number: 357-078-540-212

YOUR CONNECTION TO QUALITY & SERVICE

307 ENG MASTER J.LEE DATE: AUG. 11/09 NTS SHEET 1 OF 3 307 Assembly