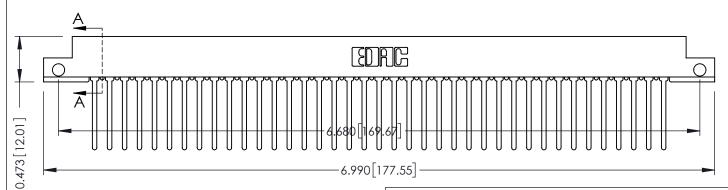

## **SECTION A-A**

**See Accompanying Pages for:** 

- **Contact Bend Details**
- **Mounting Options**

307 / 357 Card Edge Connector Part Number: 357-078-540-212

YOUR CONNECTION TO QUALITY & SERVICE

307 ENG MASTER J.LEE DATE: AUG. 11/09 NTS SHEET 1 OF 3 307 Assembly