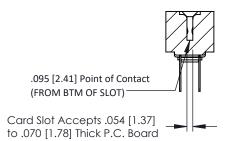

**Mounting Option** .116 (2.95) I.D. Floating Eyelets **Contact Detail** 

PC Tail .046x.013(1.17x0.33) - Tail LG=.358(9.09) .156 [3.96] Contact Spacing x .200 [5.08] Row Spacing