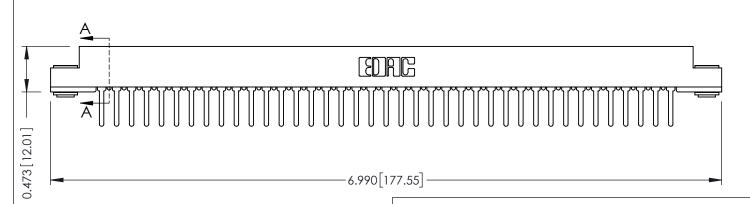

## **SECTION A-A**

**See Accompanying Pages for:** 

- **Contact Bend Details**
- **Mounting Options**

307 / 357 Card Edge Connector Part Number: 357-078-522-203

YOUR CONNECTION TO QUALITY & SERVICE

307 ENG MASTER J.LEE DATE: AUG. 11/09 NTS SHEET 1 OF 3

307 Assembly