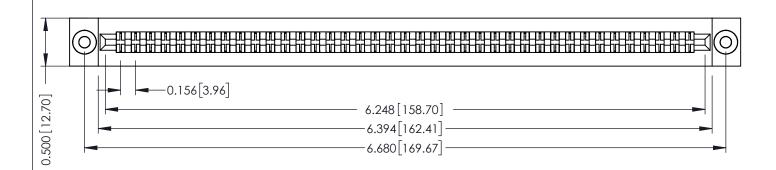

**Mounting Option** .116 (2.95) I.D. Floating Eyelets **Contact Detail** 

PC Tail .046x.013(1.17x0.33) - Tail LG=.358(9.09) .156 [3.96] Contact Spacing x .200 [5.08] Row Spacing