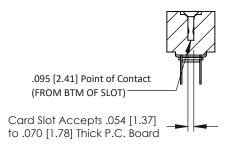

**Mounting Option** .116 (2.95) I.D. Floating Eyelets **Contact Detail** 

Wire Hole .087x.013(2.21x0.33) - Tail LG .282(7.16) .156 [3.96] Contact Spacing x .200 [5.08] Row Spacing

**SECTION A-A** 

**See Accompanying Pages for:** 