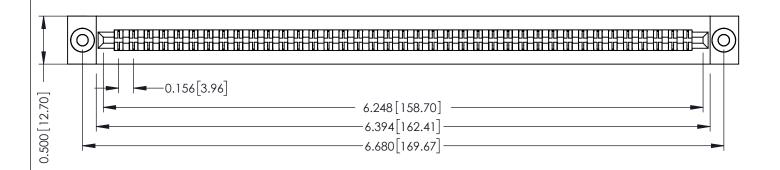

**Mounting Option** .116 (2.95) I.D. Floating Eyelets **Contact Detail** 

Wire Hole .087x.013(2.21x0.33) - Tail LG .282(7.16) .156 [3.96] Contact Spacing x .200 [5.08] Row Spacing

**SECTION A-A** 

**See Accompanying Pages for:** 