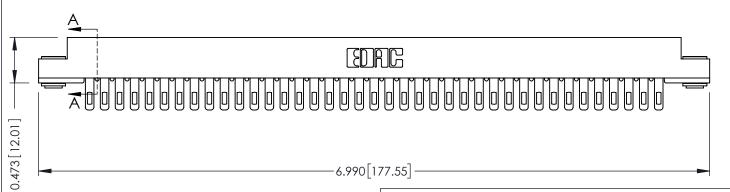

**Mounting Option** .116 (2.95) I.D. Floating Eyelets **Contact Detail** 

Wire Hole .087x.013(2.21x0.33) - Tail LG .282(7.16) .156 [3.96] Contact Spacing x .200 [5.08] Row Spacing

**SECTION A-A** 

**See Accompanying Pages for:** 