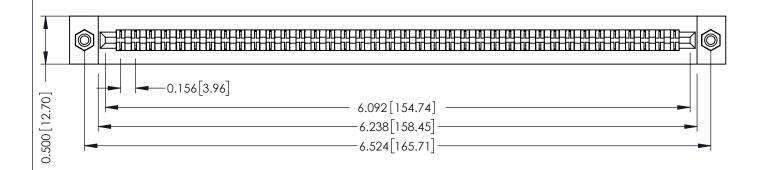

**Mounting Option** #4-40 Unified Threaded Inserts **Contact Detail** 

Wire Hole .087x.013(2.21x0.33) - Tail LG .282(7.16) .156 [3.96] Contact Spacing x .200 [5.08] Row Spacing

## **SECTION A-A**

**See Accompanying Pages for:** 

- **Contact Bend Details**
- **Mounting Options**

307 / 357 Card Edge Connector Part Number: 357-076-500-208

YOUR CONNECTION TO QUALITY & SERVICE

307 ENG MASTER DATE: AUG. 11/09 J.LEE NTS SHEET 1 OF 3