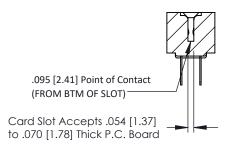

## **SECTION A-A**

**See Accompanying Pages for:** 

- **Contact Bend Details**
- **Mounting Options**

307 / 357 Card Edge Connector Part Number: 357-076-500-208

YOUR CONNECTION TO QUALITY & SERVICE

307 ENG MASTER DATE: AUG. 11/09 J.LEE NTS SHEET 1 OF 3