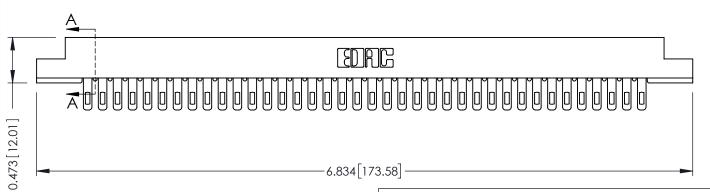

## **SECTION A-A**

**See Accompanying Pages for:** 

- **Contact Bend Details**
- **Mounting Options**

307 / 357 Card Edge Connector Part Number: 357-076-500-208

YOUR CONNECTION TO QUALITY & SERVICE

307 ENG MASTER DATE: AUG. 11/09 J.LEE NTS SHEET 1 OF 3