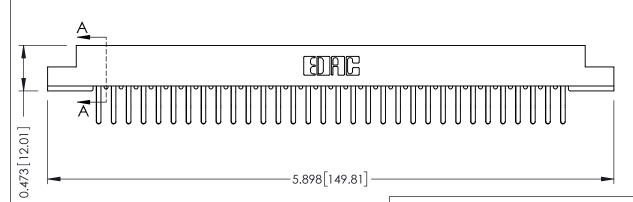

## SECTION A-A

.095 [2.41] Point of Contact (FROM BTM OF SLOT) Card Slot Accepts .054 [1.37]

to .070 [1.78] Thick P.C. Board

**See Accompanying Pages for:** 

- **Contact Bend Details**
- **Mounting Options**

307 / 357 Card Edge Connector Part Number: 357-064-560-202

YOUR CONNECTION TO QUALITY & SERVICE

307 ENG MASTER J.LEE DATE: AUG. 11/09 NTS SHEET 1 OF 3

307 Assembly