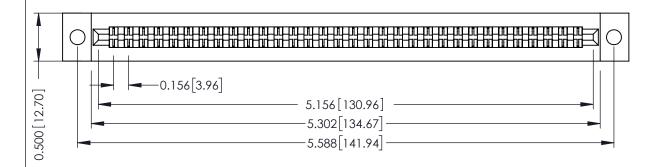

**Mounting Option** .128 (3.25) Dia. Mounting Holes **Contact Detail** 

Extender Board Bend (Code 522 Contacts)

.156 [3.96] Contact Spacing x .200 [5.08] Row Spacing

307 / 357 Card Edge Connector Part Number: 357-064-560-202

YOUR CONNECTION TO QUALITY & SERVICE

307 ENG MASTER J.LEE DATE: AUG. 11/09 NTS SHEET 1 OF 3

307 Assembly