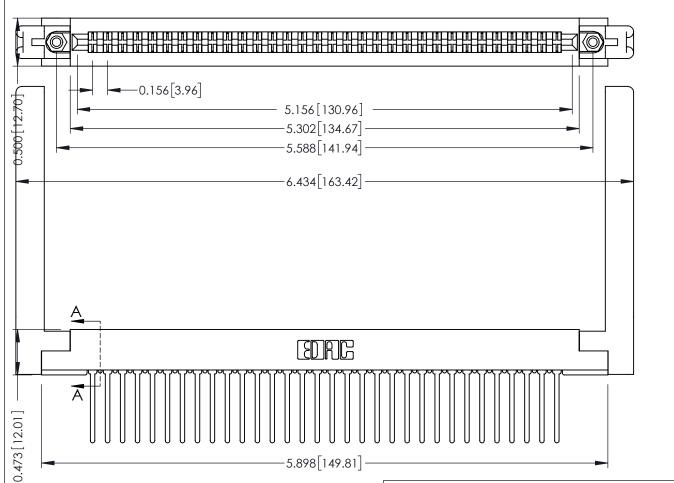

**Mounting Option** .468 (11.89) Offset Card Guides **Contact Detail** 

Wire Wrap .046x.013(1.17x0.33) - Tail LG=.708(17.98) .156 [3.96] Contact Spacing x .200 [5.08] Row Spacing

**SECTION A-A** 

.095 [2.41] Point of Contact (FROM BTM OF SLOT)

Card Slot Accepts .054 [1.37] to .070 [1.78] Thick P.C. Board

**See Accompanying Pages for:** 

- **Contact Bend Details**
- **Mounting Options**

307 / 357 Card Edge Connector Part Number: 357-064-540-258