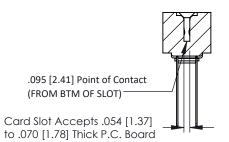

**Mounting Option** .116 (2.95) I.D. Floating Eyelets **Contact Detail** 

Wire Wrap .046x.013(1.17x0.33) - Tail LG=.708(17.98) .156 [3.96] Contact Spacing x .200 [5.08] Row Spacing

## SECTION A-A

**See Accompanying Pages for:** 

- **Contact Bend Details**
- **Mounting Options**

307 / 357 Card Edge Connector Part Number: 357-062-540-203

| ACAD REFERENCE NO. 307 ENG MASTER |                  |
|-----------------------------------|------------------|
| DRAWN: J.LEE                      | DATE: AUG. 11/09 |
| CHECKED:                          | DATE:            |
| SCALE: NTS                        | SHEET 1 OF 3     |
| DRAWING NUMBER                    | ISSUE            |