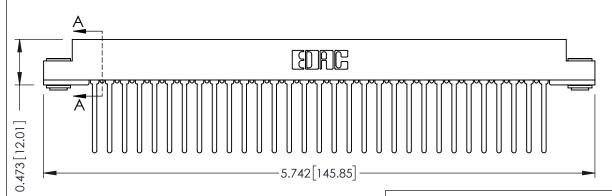

## SECTION A-A

**See Accompanying Pages for:** 

- **Contact Bend Details**
- **Mounting Options**

307 / 357 Card Edge Connector Part Number: 357-062-540-203

| ACAD REFERENCE NO. 307 ENG MASTER |                  |
|-----------------------------------|------------------|
| DRAWN: J.LEE                      | DATE: AUG. 11/09 |
| CHECKED:                          | DATE:            |
| SCALE: NTS                        | SHEET 1 OF 3     |
| DRAWING NUMBER                    | ISSUE            |

307 Assembly