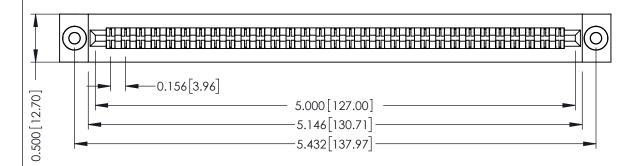

**Mounting Option** .116 (2.95) I.D. Floating Eyelets **Contact Detail** 

Wire Wrap .046x.013(1.17x0.33) - Tail LG=.708(17.98) .156 [3.96] Contact Spacing x .200 [5.08] Row Spacing

## SECTION A-A

**See Accompanying Pages for:** 

- **Contact Bend Details**
- **Mounting Options**

307 / 357 Card Edge Connector Part Number: 357-062-540-203

| ACAD REFERENCE NO. 307 ENG MASTER |                  |
|-----------------------------------|------------------|
| DRAWN: J.LEE                      | DATE: AUG. 11/09 |
| CHECKED:                          | DATE:            |
| SCALE: NTS                        | SHEET 1 OF 3     |
| DRAWING NUMBER                    | ISSUE            |