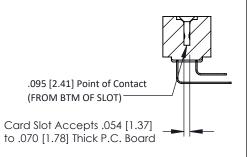

**Mounting Option** #4-40 Unified Threaded Inserts **Contact Detail** 

90 Degree Bend (Code 522 and 540 Contacts)

.156 [3.96] Contact Spacing x .200 [5.08] Row Spacing

## **See Accompanying Pages for:**

- **Contact Bend Details**
- **Mounting Options**

307 / 357 Card Edge Connector Part Number: 357-060-559-208

| ACAD REFERENCE NO. 307 ENG MASTER |                  |
|-----------------------------------|------------------|
| DRAWN: J.LEE                      | DATE: AUG. 11/09 |
| CHECKED:                          | DATE:            |
| SCALE: NTS                        | SHEET 1 OF 3     |
| DRAWING NUMBER                    | ISSUE            |
| 307 Assembly                      | 1                |