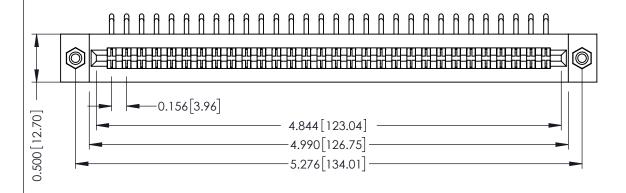

**Mounting Option** #4-40 Unified Threaded Inserts **Contact Detail** 

90 Degree Bend (Code 522 and 540 Contacts)

.156 [3.96] Contact Spacing x .200 [5.08] Row Spacing

## **See Accompanying Pages for:**

- **Contact Bend Details**
- **Mounting Options**

307 / 357 Card Edge Connector Part Number: 357-060-559-208

| ACAD REFERENCE NO. 307 ENG MASTER |                  |
|-----------------------------------|------------------|
| DRAWN: J.LEE                      | DATE: AUG. 11/09 |
| CHECKED:                          | DATE:            |
| SCALE: NTS                        | SHEET 1 OF 3     |
| DRAWING NUMBER                    | ISSUE            |
| 307 Assembly                      | 1                |