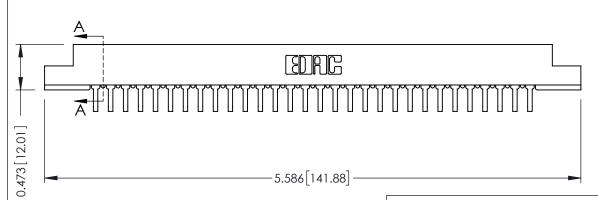

## SECTION A-A

## **See Accompanying Pages for:**

- **Contact Bend Details**
- **Mounting Options**

307 / 357 Card Edge Connector Part Number: 357-060-559-208

| ACAD REFERENCE NO. 307 ENG MASTER |                  |
|-----------------------------------|------------------|
| DRAWN: J.LEE                      | DATE: AUG. 11/09 |
| CHECKED:                          | DATE:            |
| SCALE: NTS                        | SHEET 1 OF 3     |
| DRAWING NUMBER                    | ISSUE            |
| 307 Assembly                      | 1                |