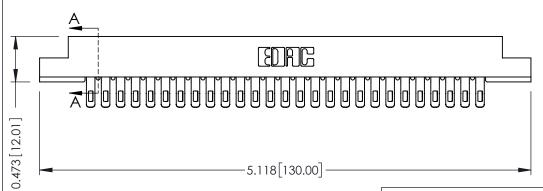

## SECTION A-A

.095 [2.41] Point of Contact (FROM BTM OF SLOT) Card Slot Accepts .054 [1.37] to .070 [1.78] Thick P.C. Board

**See Accompanying Pages for:** 

- **Contact Bend Details**
- **Mounting Options**