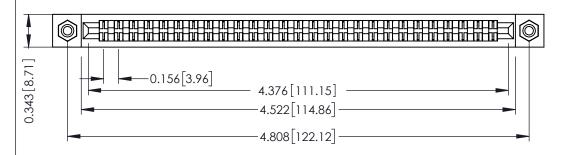

**Mounting Option** #4-40 Unified Threaded Inserts **Contact Detail** 

Extender Board Bend (Code 500 Contacts) .156 [3.96] Contact Spacing x .200 [5.08] Row Spacing