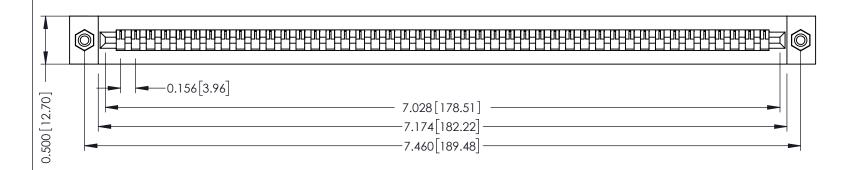

**Mounting Option** #4-40 Unified Threaded Inserts **Contact Detail** 

Wire Wrap .046x.013(1.17x0.33) - Tail LG=.708(17.98) .156 [3.96] Contact Spacing x .200 [5.08] Row Spacing

## **See Accompanying Pages for:**

- **Contact Bend Details**
- **Mounting Options**

307 / 357 Card Edge Connector Part Number: 357-044-545-108

YOUR CONNECTION TO QUALITY & SERVICE WITHOUT WRITTEN PERMISSION.