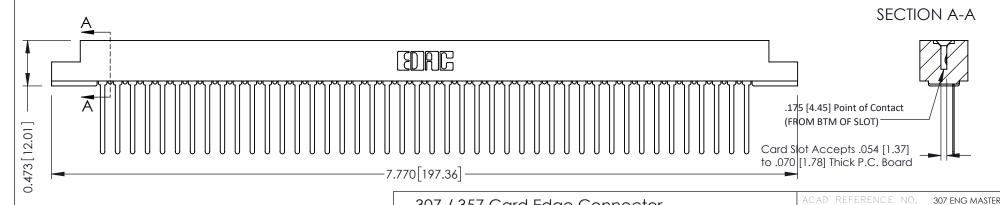

## **See Accompanying Pages for:**

- **Contact Bend Details**
- **Mounting Options**

307 / 357 Card Edge Connector Part Number: 357-044-545-108

YOUR CONNECTION TO QUALITY & SERVICE WITHOUT WRITTEN PERMISSION.