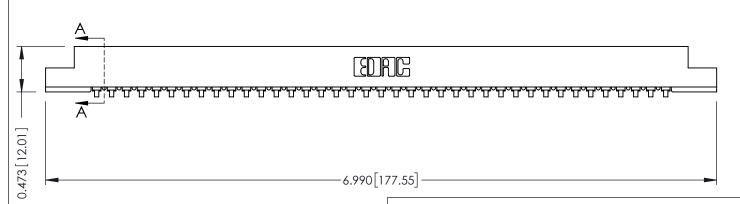

**Mounting Option** .156 (3.96) Dia. Mounting Holes **Contact Detail** 

90 Degree Bend (Code 521 Contacts)

.156 [3.96] Contact Spacing x .200 [5.08] Row Spacing

**SECTION A-A** 

.175 [4.45] Point of Contact (FROM BTM OF SLOT)

Card Slot Accepts .054 [1.37] to .070 [1.78] Thick P.C. Board

**See Accompanying Pages for:** 

- **Contact Bend Details**
- **Mounting Options**

307 / 357 Card Edge Connector Part Number: 357-039-553-104