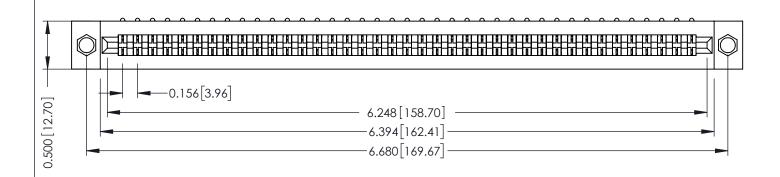

**Mounting Option** .156 (3.96) Dia. Mounting Holes **Contact Detail** 

90 Degree Bend (Code 521 Contacts)

.156 [3.96] Contact Spacing x .200 [5.08] Row Spacing

**SECTION A-A** 

.175 [4.45] Point of Contact (FROM BTM OF SLOT)

Card Slot Accepts .054 [1.37] to .070 [1.78] Thick P.C. Board

**See Accompanying Pages for:** 

- **Contact Bend Details**
- **Mounting Options**

307 / 357 Card Edge Connector Part Number: 357-039-553-104