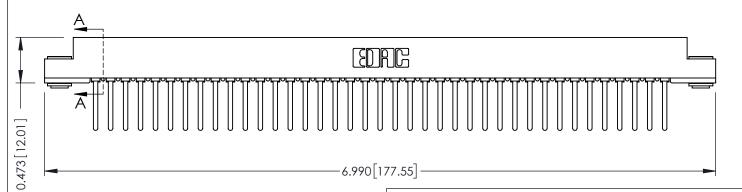

## **SECTION A-A**

.175 [4.45] Point of Contact (FROM BTM OF SLOT)

Card Slot Accepts .054 [1.37] to .070 [1.78] Thick P.C. Board

**See Accompanying Pages for:** 

- **Contact Bend Details**
- **Mounting Options**