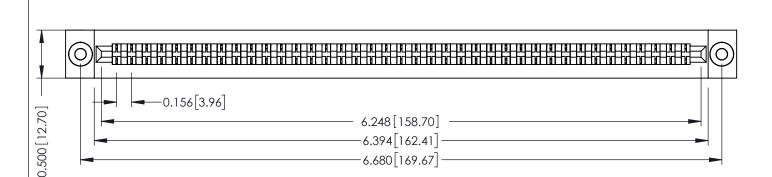

**Mounting Option** .116 (2.95) I.D. Floating Eyelets **Contact Detail** 

Wire Wrap .046x.014(1.17x0.36) - Tail LG=.495(12.57) .156 [3.96] Contact Spacing x .200 [5.08] Row Spacing

## **SECTION A-A**

.175 [4.45] Point of Contact (FROM BTM OF SLOT)

Card Slot Accepts .054 [1.37] to .070 [1.78] Thick P.C. Board

**See Accompanying Pages for:** 

- **Contact Bend Details**
- **Mounting Options**