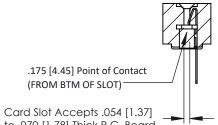

**Mounting Option** M3-0.5 Metric Threaded Inserts **Contact Detail** 

PC Tail .046x.013(1.17x0.33) - Tail LG=.358(9.09) .156 [3.96] Contact Spacing x .200 [5.08] Row Spacing

**SECTION A-A** 

to .070 [1.78] Thick P.C. Board