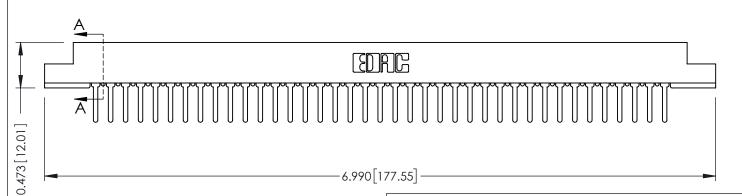

**Mounting Option** M3-0.5 Metric Threaded Inserts **Contact Detail** 

PC Tail .046x.013(1.17x0.33) - Tail LG=.358(9.09) .156 [3.96] Contact Spacing x .200 [5.08] Row Spacing

**SECTION A-A** 

to .070 [1.78] Thick P.C. Board