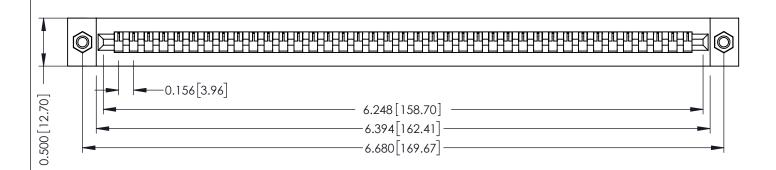

**Mounting Option** M3-0.5 Metric Threaded Inserts **Contact Detail** 

PC Tail .046x.013(1.17x0.33) - Tail LG=.358(9.09) .156 [3.96] Contact Spacing x .200 [5.08] Row Spacing

**SECTION A-A** 

to .070 [1.78] Thick P.C. Board