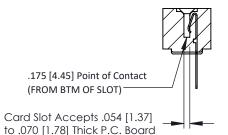

**Mounting Option** .128 (3.25) Dia. Mounting Holes **Contact Detail** 

PC Tail .046x.013(1.17x0.33) - Tail LG=.358(9.09) .156 [3.96] Contact Spacing x .200 [5.08] Row Spacing

**SECTION A-A** 

**See Accompanying Pages for:** 