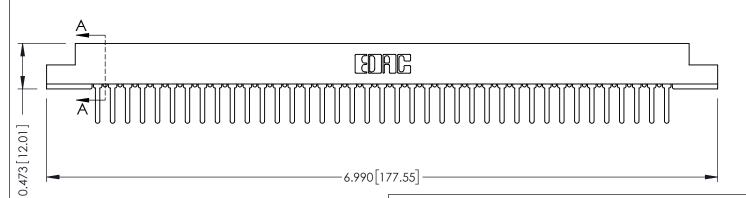

**Mounting Option** .128 (3.25) Dia. Mounting Holes **Contact Detail** 

PC Tail .046x.013(1.17x0.33) - Tail LG=.358(9.09) .156 [3.96] Contact Spacing x .200 [5.08] Row Spacing

**SECTION A-A** 

**See Accompanying Pages for:** 