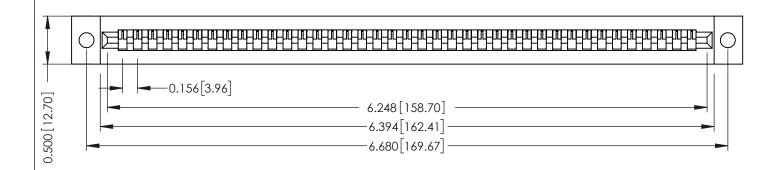

**Mounting Option** .128 (3.25) Dia. Mounting Holes **Contact Detail** 

PC Tail .046x.013(1.17x0.33) - Tail LG=.358(9.09) .156 [3.96] Contact Spacing x .200 [5.08] Row Spacing

**SECTION A-A** 

**See Accompanying Pages for:** 