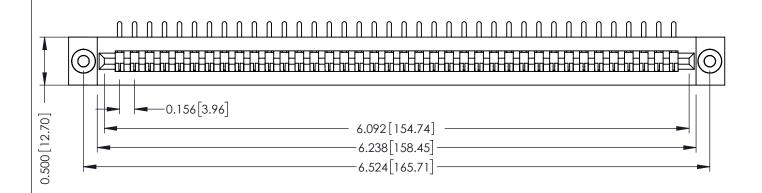

**Mounting Option** .116 (2.95) I.D. Floating Eyelets **Contact Detail** 

90 Degree Bend (Code 522 and 540 Contacts) .156 [3.96] Contact Spacing x .200 [5.08] Row Spacing

## SECTION A-A

to .070 [1.78] Thick P.C. Board

**See Accompanying Pages for:** 

- **Contact Bend Details**
- **Mounting Options**

307 / 357 Card Edge Connector Part Number: 357-038-558-103

YOUR CONNECTION TO QUALITY & SERVICE