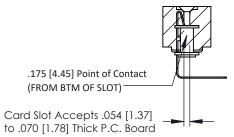

## SECTION A-A

to .070 [1.78] Thick P.C. Board

**See Accompanying Pages for:** 

- **Contact Bend Details**
- **Mounting Options**

307 / 357 Card Edge Connector Part Number: 357-038-558-103

YOUR CONNECTION TO QUALITY & SERVICE