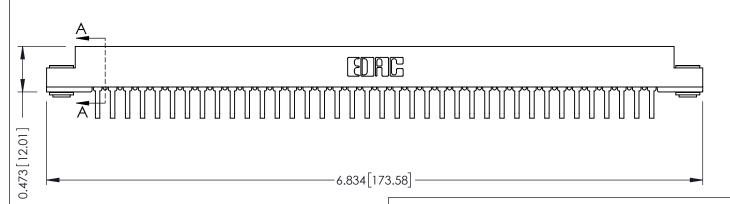

## SECTION A-A

to .070 [1.78] Thick P.C. Board

**See Accompanying Pages for:** 

- **Contact Bend Details**
- **Mounting Options**

307 / 357 Card Edge Connector Part Number: 357-038-558-103

YOUR CONNECTION TO QUALITY & SERVICE