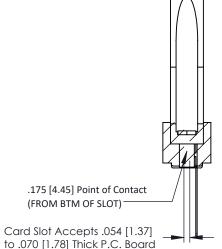

**Mounting Option Contact Detail** Wire Wrap .046x.013(1.17x0.33) - Tail LG=.708(17.98) In-Line Card Guides .156 [3.96] Contact Spacing x .200 [5.08] Row Spacing 0.156[3.96] 0.500[12.70] 5.780 [146.81] -5.926 [150.52] -6.212[157.78]-EDRG 0.473[12.01]