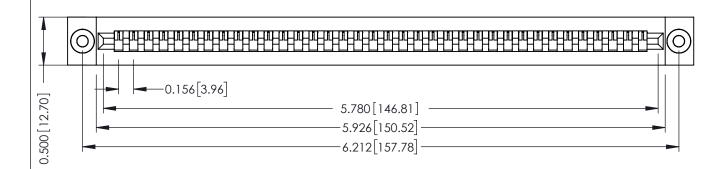

**Mounting Option** .116 (2.95) I.D. Floating Eyelets **Contact Detail** 

Wire Wrap .046x.013(1.17x0.33) - Tail LG=.708(17.98) .156 [3.96] Contact Spacing x .200 [5.08] Row Spacing