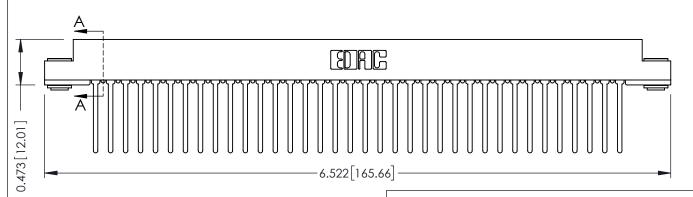

## **SECTION A-A**

**See Accompanying Pages for:** 

- **Contact Bend Details**
- **Mounting Options**

307 / 357 Card Edge Connector Part Number: 357-036-545-103

YOUR CONNECTION TO QUALITY & SERVICE

307 ENG MASTER J.LEE DATE: AUG. 11/09 NTS SHEET 1 OF 3