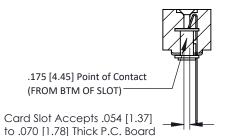

**Mounting Option** .116 (2.95) I.D. Floating Eyelets **Contact Detail** 

Wire Wrap .046x.013(1.17x0.33) - Tail LG=.708(17.98) .156 [3.96] Contact Spacing x .200 [5.08] Row Spacing