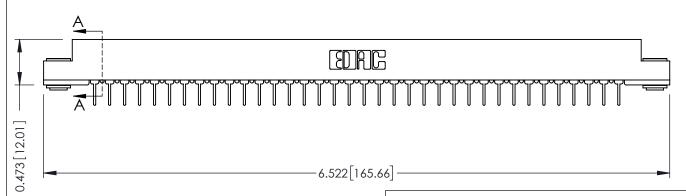

## **SECTION A-A**

**See Accompanying Pages for:** 

- **Contact Bend Details**
- **Mounting Options**

307 / 357 Card Edge Connector Part Number: 357-036-531-103

YOUR CONNECTION TO QUALITY & SERVICE

307 ENG MASTER J.LEE DATE: AUG. 11/09 NTS SHEET 1 OF 3