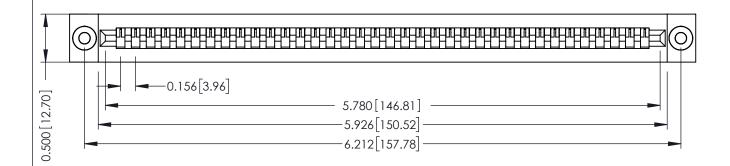

**Mounting Option** .116 (2.95) I.D. Floating Eyelets **Contact Detail** 

PC Tail .023x.013(0.58x0.33) - Tail LG=.213(5.41) .156 [3.96] Contact Spacing x .200 [5.08] Row Spacing