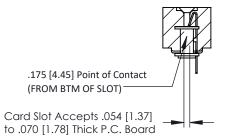

**Mounting Option** .116 (2.95) I.D. Floating Eyelets **Contact Detail** 

PC Tail .023x.013(0.58x0.33) - Tail LG=.213(5.41) .156 [3.96] Contact Spacing x .200 [5.08] Row Spacing