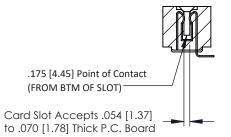

**Mounting Option** .128 (3.25) Dia. Mounting Holes

**Contact Detail** 

90 Degree Bend (Code 521 Contacts)

.156 [3.96] Contact Spacing x .200 [5.08] Row Spacing