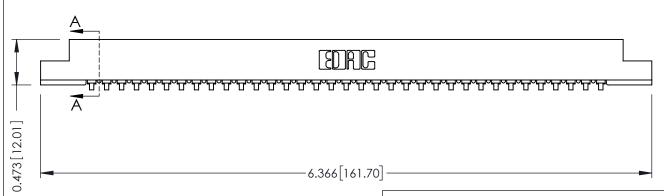

## **SECTION A-A**

**See Accompanying Pages for:** 

- **Contact Bend Details**
- **Mounting Options**

307 / 357 Card Edge Connector Part Number: 357-035-553-102

YOUR CONNECTION TO QUALITY & SERVICE WITHOUT WRITTEN PERMISSION.