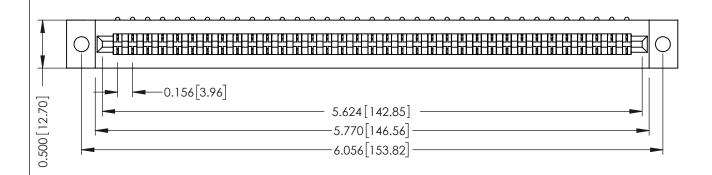

**Mounting Option** .128 (3.25) Dia. Mounting Holes

**Contact Detail** 

90 Degree Bend (Code 521 Contacts)

.156 [3.96] Contact Spacing x .200 [5.08] Row Spacing