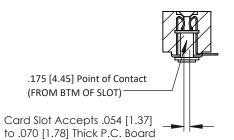

**Mounting Option** .116 (2.95) I.D. Floating Eyelets **-**--0.156[3.96] 0.500[12.70]

**Contact Detail** 

90 Degree Bend (Code 501 Contacts)

.156 [3.96] Contact Spacing x .200 [5.08] Row Spacing