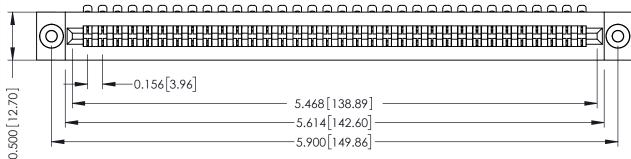

**Mounting Option** .116 (2.95) I.D. Floating Eyelets **-**--0.156[3.96] 0.500[12.70]

**Contact Detail** 

90 Degree Bend (Code 501 Contacts)

.156 [3.96] Contact Spacing x .200 [5.08] Row Spacing