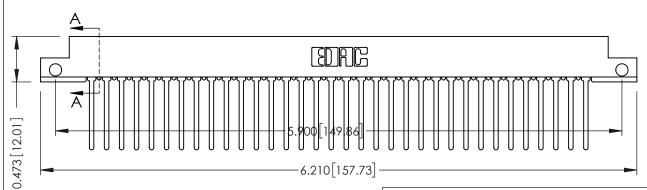

## SECTION A-A

**See Accompanying Pages for:** 

- **Contact Bend Details**
- **Mounting Options**

307 / 357 Card Edge Connector Part Number: 357-034-545-112

YOUR CONNECTION TO QUALITY & SERVICE

| ACAD REFERENCE NO. 307 ENG MASTER |                  |
|-----------------------------------|------------------|
| DRAWN: J.LEE                      | DATE: AUG. 11/09 |
| CHECKED:                          | DATE:            |
| SCALE: NTS                        | SHEET 1 OF 3     |
| DRAWING NUMBER                    | ISSUE            |