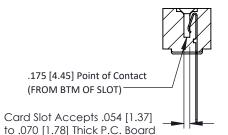

**Mounting Option Contact Detail** 

.128 (3.25) Dia. Side Mounting Holes Wire Wrap .046x.013(1.17x0.33) - Tail LG=.708(17.98) .156 [3.96] Contact Spacing x .200 [5.08] Row Spacing