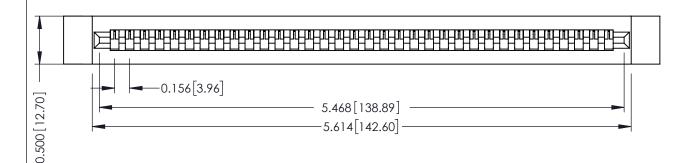

## SECTION A-A

**See Accompanying Pages for:** 

- **Contact Bend Details**
- **Mounting Options**

307 / 357 Card Edge Connector Part Number: 357-034-545-112

YOUR CONNECTION TO QUALITY & SERVICE

| ACAD REFERENCE NO. 307 ENG MASTER |                  |
|-----------------------------------|------------------|
| DRAWN: J.LEE                      | DATE: AUG. 11/09 |
| CHECKED:                          | DATE:            |
| SCALE: NTS                        | SHEET 1 OF 3     |
| DRAWING NUMBER                    | ISSUE            |