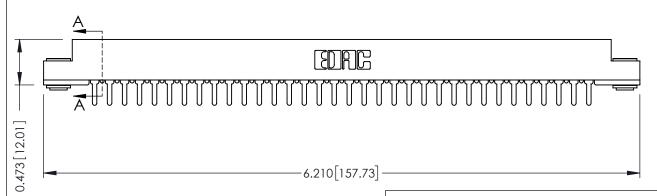

## **SECTION A-A**

**See Accompanying Pages for:** 

- **Contact Bend Details**
- **Mounting Options**

307 / 357 Card Edge Connector Part Number: 357-034-525-103

YOUR CONNECTION TO QUALITY & SERVICE

307 ENG MASTER J.LEE DATE: AUG. 11/09 NTS SHEET 1 OF 3 307 Assembly