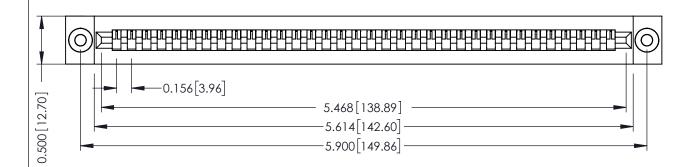

**Mounting Option** .116 (2.95) I.D. Floating Eyelets **Contact Detail** 

PC Tail .046x.013(1.17x0.33) - Tail LG=.213(5.41) .156 [3.96] Contact Spacing x .200 [5.08] Row Spacing