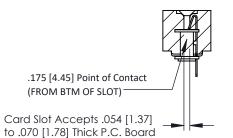

**Mounting Option** .116 (2.95) I.D. Floating Eyelets **Contact Detail** 

PC Tail .046x.013(1.17x0.33) - Tail LG=.213(5.41) .156 [3.96] Contact Spacing x .200 [5.08] Row Spacing