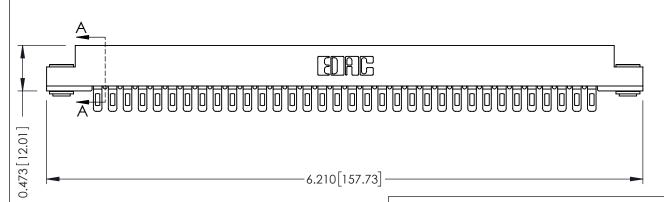

## **SECTION A-A**

**See Accompanying Pages for:** 

- **Contact Bend Details**
- **Mounting Options**

307 / 357 Card Edge Connector Part Number: 357-034-501-103

YOUR CONNECTION TO QUALITY & SERVICE

307 ENG MASTER DATE: AUG. 11/09 J.LEE SHEET 1 OF 3