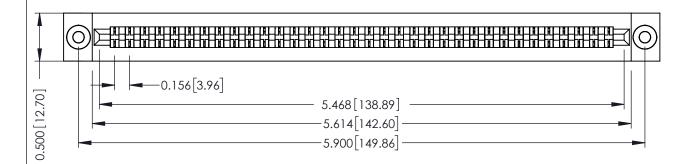

**Mounting Option** .116 (2.95) I.D. Floating Eyelets **Contact Detail** 

Wire Hole .089x.014(2.29x0.36) - Tail LG=.213(5.41) .156 [3.96] Contact Spacing x .200 [5.08] Row Spacing