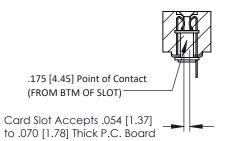

**Mounting Option** .116 (2.95) I.D. Floating Eyelets **Contact Detail** 

Wire Hole .089x.014(2.29x0.36) - Tail LG=.213(5.41) .156 [3.96] Contact Spacing x .200 [5.08] Row Spacing