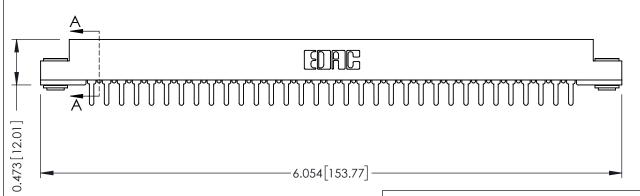

## **SECTION A-A**

**See Accompanying Pages for:** 

- **Contact Bend Details**
- **Mounting Options**

307 / 357 Card Edge Connector Part Number: 357-033-525-103

YOUR CONNECTION TO QUALITY & SERVICE

307 ENG MASTER J.LEE DATE: AUG. 11/09 NTS SHEET 1 OF 3