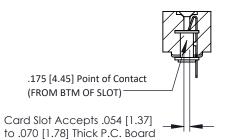

## **SECTION A-A**

**See Accompanying Pages for:** 

- **Contact Bend Details**
- **Mounting Options**

307 / 357 Card Edge Connector Part Number: 357-033-525-103

YOUR CONNECTION TO QUALITY & SERVICE

307 ENG MASTER J.LEE DATE: AUG. 11/09 NTS SHEET 1 OF 3