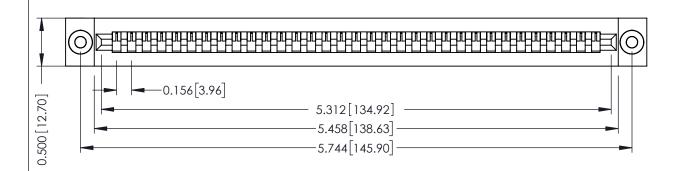

**Mounting Option** .116 (2.95) I.D. Floating Eyelets **Contact Detail** 

PC Tail .046x.013(1.17x0.33) - Tail LG=.213(5.41) .156 [3.96] Contact Spacing x .200 [5.08] Row Spacing