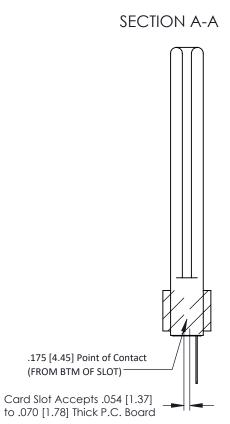

**Mounting Option Contact Detail** Wire Wrap .046x.014(1.17x0.36) - Tail LG=.495(12.57) .468 (11.89) Offset Card Guides .156 [3.96] Contact Spacing x .200 [5.08] Row Spacing 0.156[3.96] - 5.156[130.96] -5.302[134.67] -5.588[141.94] --6.434[163.42] EDRG

-5.898[149.81]



**See Accompanying Pages for:** 

- **Contact Bend Details**
- **Mounting Options**

0.473[12.01]

307 / 357 Card Edge Connector Part Number: 357-032-541-158

YOUR CONNECTION TO QUALITY & SERVICE

CANADA

J.LEE DATE: AUG. 11/09 SHEET 1 OF 3

307 Assembly

307 ENG MASTER





## **Mouser Electronics**

**Authorized Distributor** 

Click to View Pricing, Inventory, Delivery & Lifecycle Information:

EDAC:

357-032-541-158