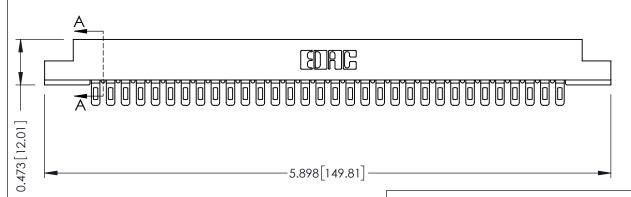

**Mounting Option** .128 (3.25) Dia. Mounting Holes **Contact Detail** 

Wire Hole .089x.014(2.29x0.36) - Tail LG=.213(5.41) .156 [3.96] Contact Spacing x .200 [5.08] Row Spacing





## **SECTION A-A**



## **See Accompanying Pages for:**

- **Contact Bend Details**
- **Mounting Options**

307 / 357 Card Edge Connector Part Number: 357-032-501-102

YOUR CONNECTION TO QUALITY & SERVICE

| ACAD REFERENCE NO | . 307 ENG MASTER |
|-------------------|------------------|
| DRAWN: J.LEE      | DATE: AUG. 11/09 |
| CHECKED:          | DATE:            |
| SCALE: NTS        | SHEET 1 OF 3     |
| DRAWING NUMBER    | ISSUE            |
| 007.4             | ,                |

307 Assembly





## **Mouser Electronics**

**Authorized Distributor** 

Click to View Pricing, Inventory, Delivery & Lifecycle Information:

EDAC:

357-032-501-102