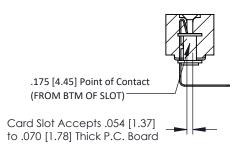

**Mounting Option** .116 (2.95) I.D. Floating Eyelets **Contact Detail** 

90 Degree Bend (Code 522 and 540 Contacts)

.156 [3.96] Contact Spacing x .200 [5.08] Row Spacing