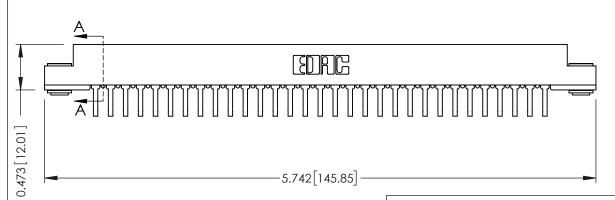

## SECTION A-A

**See Accompanying Pages for:** 

- **Contact Bend Details**
- **Mounting Options**

| 307 / 357 Card Edge Connector |
|-------------------------------|
| Part Number: 357-031-558-103  |

YOUR CONNECTION TO QUALITY & SERVICE