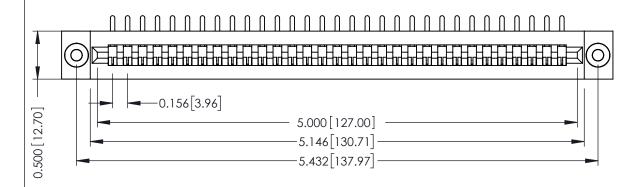

**Mounting Option** .116 (2.95) I.D. Floating Eyelets **Contact Detail** 

90 Degree Bend (Code 522 and 540 Contacts)

.156 [3.96] Contact Spacing x .200 [5.08] Row Spacing

## SECTION A-A

**See Accompanying Pages for:** 

- **Contact Bend Details**
- **Mounting Options**

| 307 / 357 Card Edge Connector |
|-------------------------------|
| Part Number: 357-031-558-103  |

YOUR CONNECTION TO QUALITY & SERVICE