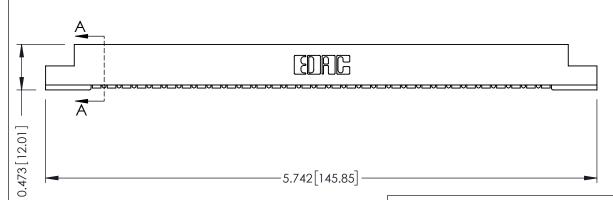

## **SECTION A-A**

307 / 357 Card Edge Connector Part Number: 357-031-554-102

YOUR CONNECTION TO QUALITY & SERVICE

DATE: AUG. 11/09 J.LEE SHEET 1 OF 3

307 Assembly

307 ENG MASTER

**See Accompanying Pages for:** 