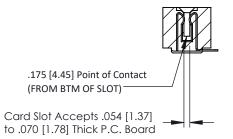

**Mounting Option** .128 (3.25) Dia. Mounting Holes 0.156 3.96 0.500[12.70]

**Contact Detail** 

90 Degree Bend (Code 501 Contacts)

.156 [3.96] Contact Spacing x .200 [5.08] Row Spacing