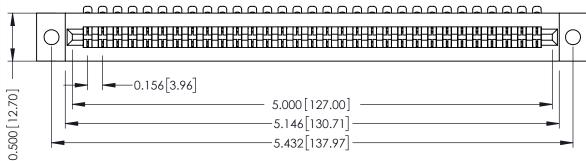

**Mounting Option** .128 (3.25) Dia. Mounting Holes 0.156 3.96 0.500[12.70]

**Contact Detail** 

90 Degree Bend (Code 501 Contacts)

.156 [3.96] Contact Spacing x .200 [5.08] Row Spacing