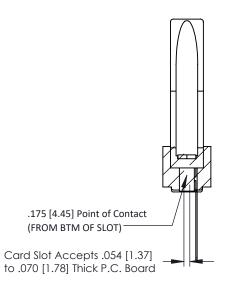

**Mounting Option** In-Line Card Guides 0.500 [12.70]

**Contact Detail** 

Wire Wrap .046x.013(1.17x0.33) - Tail LG=.708(17.98) .156 [3.96] Contact Spacing x .200 [5.08] Row Spacing