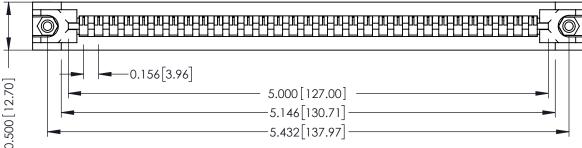

**Mounting Option** In-Line Card Guides 0.500 [12.70]

**Contact Detail** 

Wire Wrap .046x.013(1.17x0.33) - Tail LG=.708(17.98) .156 [3.96] Contact Spacing x .200 [5.08] Row Spacing