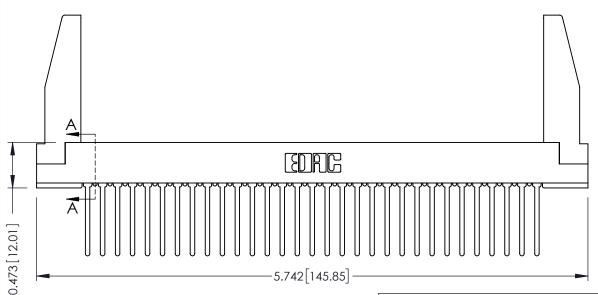

## **SECTION A-A**

## **See Accompanying Pages for:**

- **Contact Bend Details**
- **Mounting Options**

307 / 357 Card Edge Connector Part Number: 357-031-545-178

| ACAD REFERENCE NO. 307 ENG MASTER |                  |
|-----------------------------------|------------------|
| DRAWN: J.LEE                      | DATE: AUG. 11/09 |
| CHECKED:                          | DATE:            |
| SCALE: NTS                        | SHEET 1 OF 3     |
| DRAWING NUMBER                    | ISSUE            |
| 307 Assembly                      | 1                |