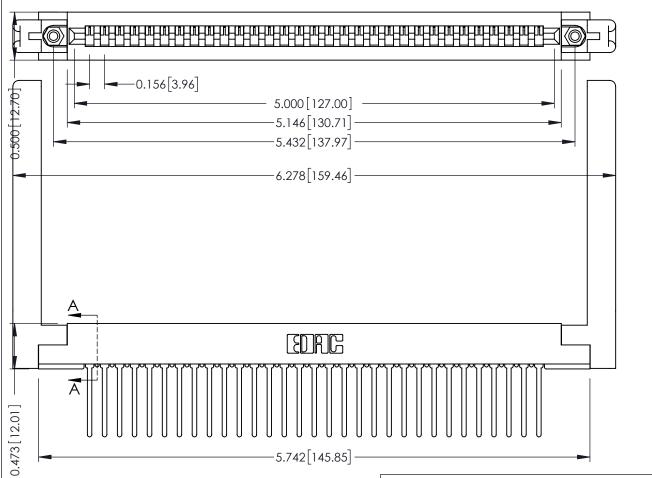

**Mounting Option** .468 (11.89) Offset Card Guides **Contact Detail** 

Wire Wrap .046x.013(1.17x0.33) - Tail LG=.708(17.98) .156 [3.96] Contact Spacing x .200 [5.08] Row Spacing

to .070 [1.78] Thick P.C. Board

307 Assembly