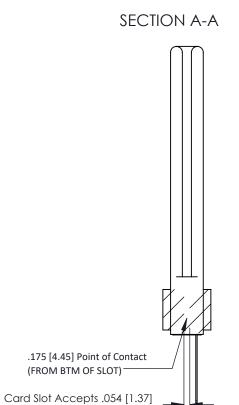

**Mounting Option** .468 (11.89) Offset Card Guides **Contact Detail** 

Wire Wrap .046x.013(1.17x0.33) - Tail LG=.708(17.98) .156 [3.96] Contact Spacing x .200 [5.08] Row Spacing