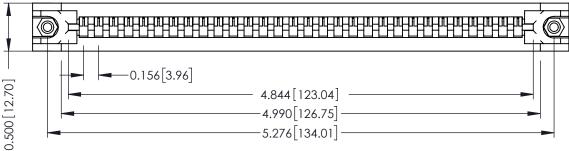

**Mounting Option** In-Line Card Guides 0.500 [12.70]

**Contact Detail** 

Wire Wrap .046x.013(1.17x0.33) - Tail LG=.708(17.98) .156 [3.96] Contact Spacing x .200 [5.08] Row Spacing