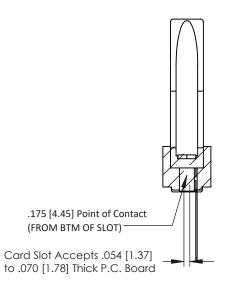

**Mounting Option** In-Line Card Guides 0.500 [12.70]

**Contact Detail** 

Wire Wrap .046x.013(1.17x0.33) - Tail LG=.708(17.98) .156 [3.96] Contact Spacing x .200 [5.08] Row Spacing