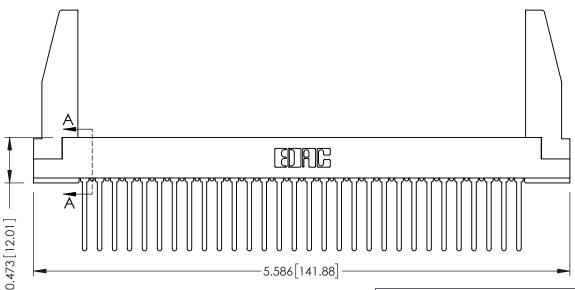

## **SECTION A-A**

## **See Accompanying Pages for:**

- **Contact Bend Details**
- **Mounting Options**

307 / 357 Card Edge Connector Part Number: 357-030-545-178

| ACAD REFERENCE NO. 307 ENG MASTER |                  |
|-----------------------------------|------------------|
| DRAWN: J.LEE                      | DATE: AUG. 11/09 |
| CHECKED:                          | DATE:            |
| SCALE: NTS                        | SHEET 1 OF 3     |
| DRAWING NUMBER                    | ISSUE            |
| 307 Assembly                      | 1                |