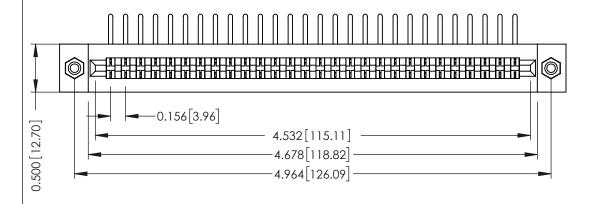

**Mounting Option** #4-40 Unified Threaded Inserts **Contact Detail** 

90 Degree Bend (Code 541 Contacts)

.156 [3.96] Contact Spacing x .200 [5.08] Row Spacing

0.473[12.01] -5.274[133.96]