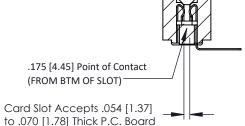

**Mounting Option** #4-40 Unified Threaded Inserts **Contact Detail** 

90 Degree Bend (Code 541 Contacts)

.156 [3.96] Contact Spacing x .200 [5.08] Row Spacing



0.473[12.01] -5.274[133.96]

## **SECTION A-A**

307 ENG MASTER



307 / 357 Card Edge Connector Part Number: 357-028-557-108

YOUR CONNECTION TO QUALITY & SERVICE

J.LEE DATE: AUG. 11/09 NTS SHEET 1 OF 3

307 Assembly

**See Accompanying Pages for:** 

- **Contact Bend Details**
- **Mounting Options**





## **Mouser Electronics**

**Authorized Distributor** 

Click to View Pricing, Inventory, Delivery & Lifecycle Information:

EDAC:

357-028-557-108