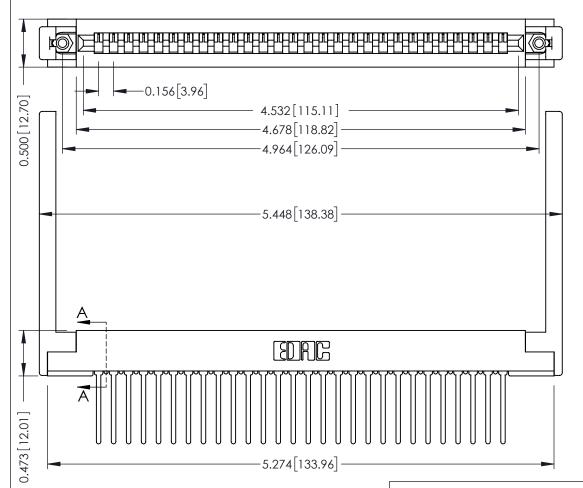

**Mounting Option** .344 (8.74) Offset Card Guides

**Contact Detail** 

Wire Wrap .046x.013(1.17x0.33) - Tail LG=.708(17.98) .156 [3.96] Contact Spacing x .200 [5.08] Row Spacing

**SECTION A-A** 

.175 [4.45] Point of Contact (FROM BTM OF SLOT) Card Slot Accepts .054 [1.37] to .070 [1.78] Thick P.C. Board

**See Accompanying Pages for:** 

- **Contact Bend Details**
- **Mounting Options**

307 / 357 Card Edge Connector Part Number: 357-028-545-168

YOUR CONNECTION TO QUALITY & SERVICE

307 ENG MASTER J.LEE DATE: AUG. 11/09 NTS SHEET 1 OF 3 307 Assembly