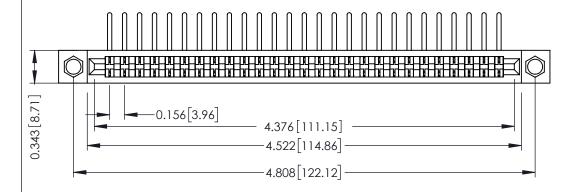

**Mounting Option** .156 (3.96) Dia. Mounting Holes **Contact Detail** 

90 Degree Bend (Code 541 Contacts)

.156 [3.96] Contact Spacing x .200 [5.08] Row Spacing