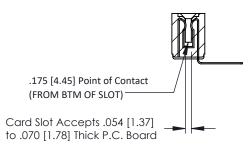

## **SECTION A-A**

**See Accompanying Pages for:** 

- **Contact Bend Details**
- **Mounting Options**

307 / 357 Card Edge Connector Part Number: 357-027-557-104

| ACAD REFERENCE NO. 307 ENG MASTER |                  |
|-----------------------------------|------------------|
| DRAWN: J.LEE                      | DATE: AUG. 11/09 |
| CHECKED:                          | DATE:            |
| SCALE: NTS                        | SHEET 1 OF 3     |
| DRAWING NUMBER                    | ISSUE            |