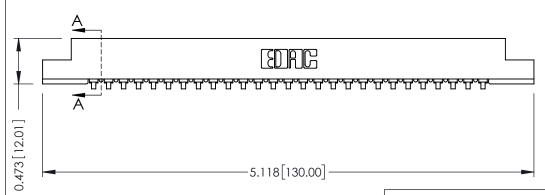

## **SECTION A-A**

**See Accompanying Pages for:** 

- **Contact Bend Details**
- **Mounting Options**

307 / 357 Card Edge Connector Part Number: 357-027-557-104

| ACAD REFERENCE NO. 307 ENG MASTER |                  |
|-----------------------------------|------------------|
| DRAWN: J.LEE                      | DATE: AUG. 11/09 |
| CHECKED:                          | DATE:            |
| SCALE: NTS                        | SHEET 1 OF 3     |
| DRAWING NUMBER                    | ISSUE            |

307 Assembly