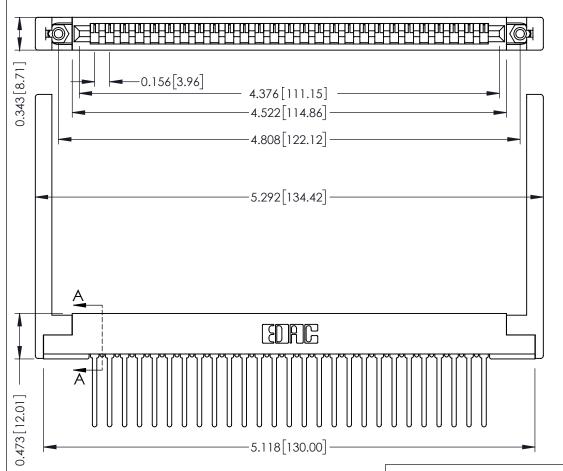

**Mounting Option** .344 (8.74) Offset Card Guides **Contact Detail** 

Wire Wrap .046x.013(1.17x0.33) - Tail LG=.708(17.98) .156 [3.96] Contact Spacing x .200 [5.08] Row Spacing

SECTION A-A

.175 [4.45] Point of Contact (FROM BTM OF SLOT)

Card Slot Accepts .054 [1.37] to .070 [1.78] Thick P.C. Board

**See Accompanying Pages for:** 

- **Contact Bend Details**
- **Mounting Options**

307 / 357 Card Edge Connector Part Number: 357-027-545-168