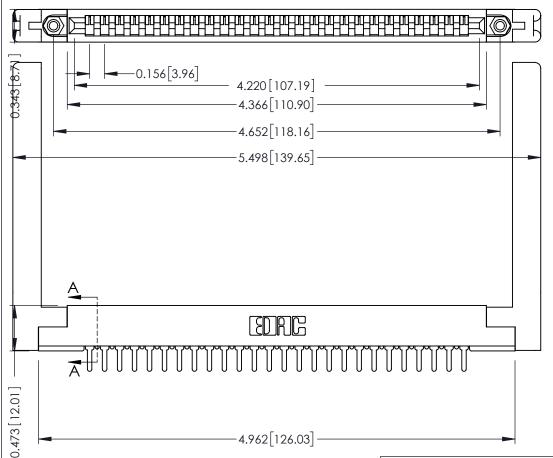

**Mounting Option** .468 (11.89) Offset Card Guides **—**0.156[3.96]

**Contact Detail** 

PC Tail .046x.013(1.17x0.33) - Tail LG=.213(5.41) .156 [3.96] Contact Spacing x .200 [5.08] Row Spacing

SECTION A-A

.175 [4.45] Point of Contact (FROM BTM OF SLOT)

Card Slot Accepts .054 [1.37] to .070 [1.78] Thick P.C. Board

**See Accompanying Pages for:** 

- **Contact Bend Details**
- **Mounting Options**

307 / 357 Card Edge Connector Part Number: 357-026-525-158