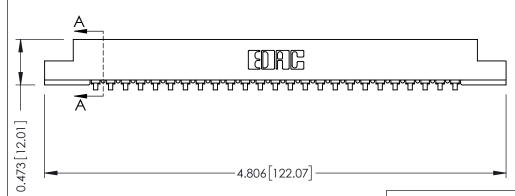

## SECTION A-A

.175 [4.45] Point of Contact (FROM BTM OF SLOT) Card Slot Accepts .054 [1.37] to .070 [1.78] Thick P.C. Board

**See Accompanying Pages for:** 

- **Contact Bend Details**
- **Mounting Options**

307 / 357 Card Edge Connector Part Number: 357-025-557-104

YOUR CONNECTION TO QUALITY & SERVICE

307 ENG MASTER J.LEE DATE: AUG. 11/09 NTS SHEET 1 OF 3

307 Assembly