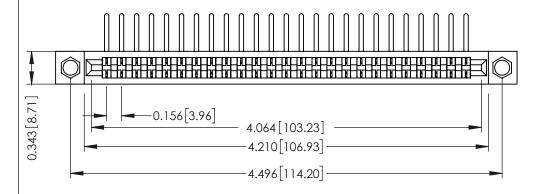

**Mounting Option** .156 (3.96) Dia. Mounting Holes **Contact Detail** 

90 Degree Bend (Code 541 Contacts)

.156 [3.96] Contact Spacing x .200 [5.08] Row Spacing

307 / 357 Card Edge Connector Part Number: 357-025-557-104

YOUR CONNECTION TO QUALITY & SERVICE

307 ENG MASTER J.LEE DATE: AUG. 11/09 NTS SHEET 1 OF 3

307 Assembly