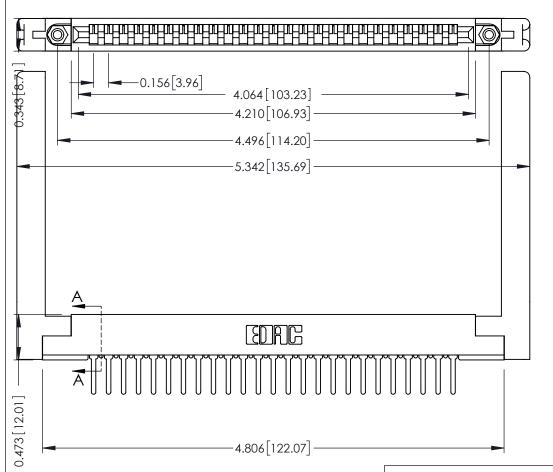

**Mounting Option** .468 (11.89) Offset Card Guides **Contact Detail** 

PC Tail .046x.013(1.17x0.33) - Tail LG=.358(9.09) .156 [3.96] Contact Spacing x .200 [5.08] Row Spacing

SECTION A-A

.175 [4.45] Point of Contact (FROM BTM OF SLOT)

Card Slot Accepts .054 [1.37] to .070 [1.78] Thick P.C. Board

**See Accompanying Pages for:** 

- **Contact Bend Details**
- **Mounting Options**

307 / 357 Card Edge Connector Part Number: 357-025-527-158