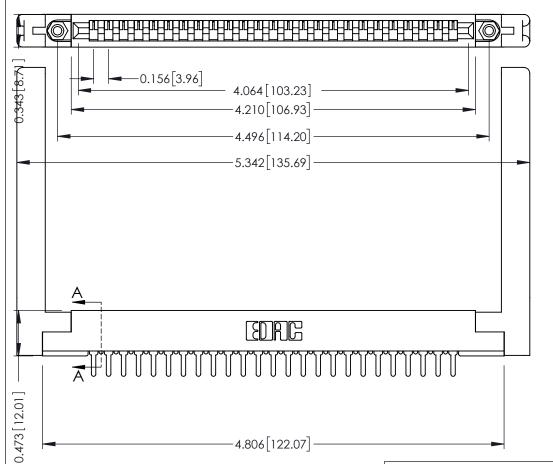

**Mounting Option** .468 (11.89) Offset Card Guides **Contact Detail** 

PC Tail .046x.013(1.17x0.33) - Tail LG=.213(5.41) .156 [3.96] Contact Spacing x .200 [5.08] Row Spacing

SECTION A-A .175 [4.45] Point of Contact (FROM BTM OF SLOT)

Card Slot Accepts .054 [1.37] to .070 [1.78] Thick P.C. Board

**See Accompanying Pages for:** 

- **Contact Bend Details**
- **Mounting Options**

307 / 357 Card Edge Connector Part Number: 357-025-525-158